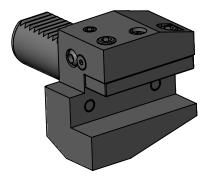

5

90DEG VDI30 STATIC TOOL OUTPUT: 3/4" SQR SHANK COOLANT: EXTERNAL

| ITEM | PART NO. | DESC. | QTY. | PROPRIETARY AND CONFIDENTIAL                                                                       |       | NAME      | DATE      | 90 DEGREE VDI30 STATIC 3/4" SQR SHANK IE |     |    | HANK ID OUTPU | T |
|------|----------|-------|------|----------------------------------------------------------------------------------------------------|-------|-----------|-----------|------------------------------------------|-----|----|---------------|---|
| 1    |          |       |      | THE INFORMATION CONTAINED IN THIS                                                                  | DRAWN | BT        | 2/11/2021 |                                          |     |    |               |   |
| 2    |          |       |      | IN PARTOR AS A WHOLE WITHOUT THE                                                                   |       | 7-0404001 |           |                                          |     |    |               |   |
| 4    |          |       |      | WRITTEN PERMISSION OF LYNDEX NIKKEN<br>IS PROHIBITED. DRAWING SUBJECT TO<br>CHANGE WITHOUT NOTICE. |       |           |           | SIZE DWG. NO.<br>VDI30-OD75X-B2          |     | B2 | REV.          |   |
| 5    |          |       |      |                                                                                                    |       |           |           | SCAL                                     | 1:2 |    | SHEET 1 OF 1  |   |
| 1    |          | 3     |      |                                                                                                    | 2     |           |           | 1                                        |     |    |               |   |