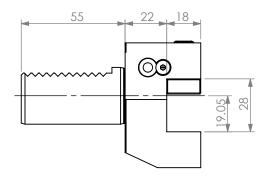

5

90DEG VDI30 STATIC TOOL OUTPUT: 3/4" SQR SHANK COOLANT: EXTERNAL

| ITEM | PART NO. | DESC. | QTY. | PROPRIETARY AND CONFIDENTIAL                                                                       |       | NAME      | DATE      | 90 DEGREE VDI30 STATIC 3/4" SQR SHANK IE |     |    | HANK ID OUTPU | T |
|------|----------|-------|------|----------------------------------------------------------------------------------------------------|-------|-----------|-----------|------------------------------------------|-----|----|---------------|---|
| 1    |          |       |      | THE INFORMATION CONTAINED IN THIS                                                                  | DRAWN | BT        | 2/11/2021 |                                          |     |    |               |   |
| 2    |          |       |      | IN PARTOR AS A WHOLE WITHOUT THE                                                                   |       | 7-0404001 |           |                                          |     |    |               |   |
| 4    |          |       |      | WRITTEN PERMISSION OF LYNDEX NIKKEN<br>IS PROHIBITED. DRAWING SUBJECT TO<br>CHANGE WITHOUT NOTICE. |       |           |           | SIZE DWG. NO.<br>VDI30-OD75X-B2          |     | B2 | REV.          |   |
| 5    |          |       |      |                                                                                                    |       |           |           | SCAL                                     | 1:2 |    | SHEET 1 OF 1  |   |
| 1    |          | 3     |      |                                                                                                    | 2     |           |           | 1                                        |     |    |               |   |