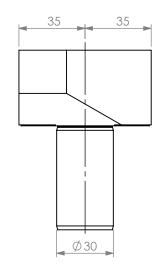

5

90DEG VDI30 STATIC TOOL OUTPUT: 3/4" SQR SHANK COOLANT: EXTERNAL

| ITEM | PART NO. | DESC. | QTY. | PROPRIETARY AND CONFIDENTIAL                                                                       |       | NAME      | DATE      | 90 DEGREE VDI30 STATIC 3/4" SQR SHANK IE |     |    | HANK ID OUTPU | T |
|------|----------|-------|------|----------------------------------------------------------------------------------------------------|-------|-----------|-----------|------------------------------------------|-----|----|---------------|---|
| 1    |          |       |      | THE INFORMATION CONTAINED IN THIS                                                                  | DRAWN | BT        | 2/11/2021 |                                          |     |    |               |   |
| 2    |          |       |      | IN PARTOR AS A WHOLE WITHOUT THE                                                                   |       | 7-0404001 |           |                                          |     |    |               |   |
| 4    |          |       |      | WRITTEN PERMISSION OF LYNDEX NIKKEN<br>IS PROHIBITED. DRAWING SUBJECT TO<br>CHANGE WITHOUT NOTICE. |       |           |           | SIZE DWG. NO.<br>VDI30-OD75X-B2          |     | B2 | REV.          |   |
| 5    |          |       |      |                                                                                                    |       |           |           | SCAL                                     | 1:2 |    | SHEET 1 OF 1  |   |
| 1    |          | 3     |      |                                                                                                    | 2     |           |           | 1                                        |     |    |               |   |