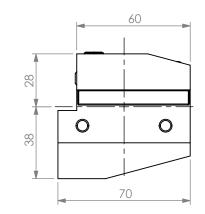

5

90DEG VDI30 STATIC TOOL OUTPUT: 3/4" SQR SHANK COOLANT: EXTERNAL

| ITEM | PART NO. | DESC. | QTY. | PROPRIETARY AND CONFIDENTIAL                                                                       |       | NAME      | DATE      | 90 DEGREE VDI30 STATIC 3/4" SQR SHANK IE |     |    | HANK ID OUTPU | T |
|------|----------|-------|------|----------------------------------------------------------------------------------------------------|-------|-----------|-----------|------------------------------------------|-----|----|---------------|---|
| 1    |          |       |      | THE INFORMATION CONTAINED IN THIS                                                                  | DRAWN | BT        | 2/11/2021 |                                          |     |    |               |   |
| 2    |          |       |      | IN PARTOR AS A WHOLE WITHOUT THE                                                                   |       | 7-0404001 |           |                                          |     |    |               |   |
| 4    |          |       |      | WRITTEN PERMISSION OF LYNDEX NIKKEN<br>IS PROHIBITED. DRAWING SUBJECT TO<br>CHANGE WITHOUT NOTICE. |       |           |           | SIZE DWG. NO.<br>VDI30-OD75X-B2          |     | B2 | REV.          |   |
| 5    |          |       |      |                                                                                                    |       |           |           | SCAL                                     | 1:2 |    | SHEET 1 OF 1  |   |
| 1    |          | 3     |      |                                                                                                    | 2     |           |           | 1                                        |     |    |               |   |